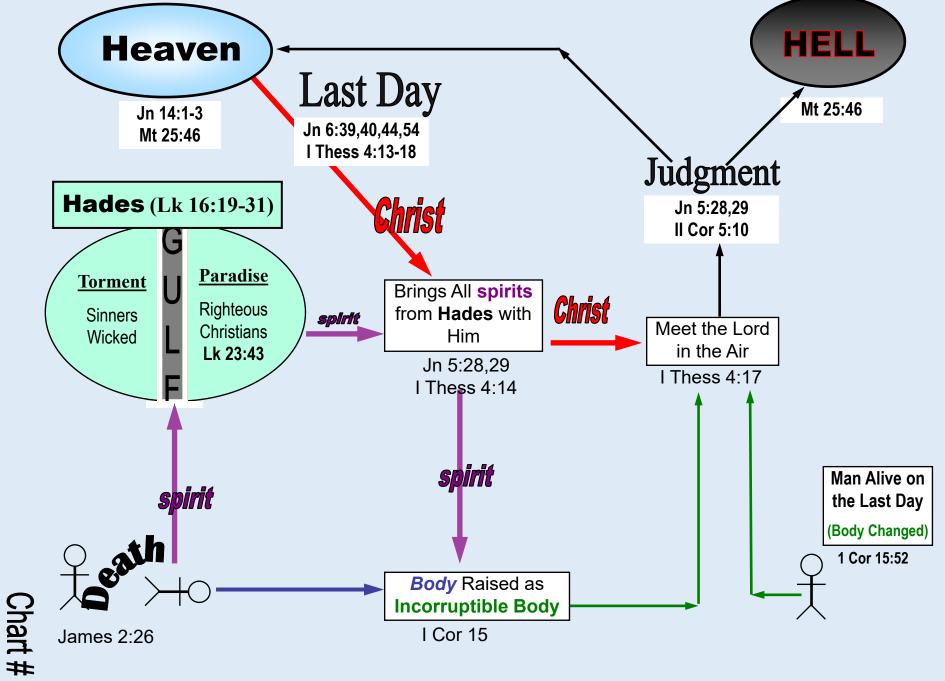

# At His Death, He Left That Body And Went To Paradise!

#### At Your Resurrection,

You Will Return To Your Body, Be

Like Him, And Go To Heaven With Him!